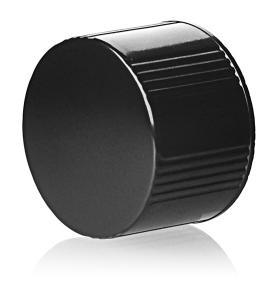

## 25010007

28-430 BLACK RIB SIDE SMOOTH TOP PHENOLIC SCREW CAP - TAPERSEAL (LDPE CONE) LINER

Carton Count 2000

Carton Weight

36.00

Carton Dimension (L x W x H)

18 x 11 x 14

Carton / Pallet

430

Material

**PHENOLIC** 

Color

**BLACK** 

Item Weight

7.26 g

Item Height x Width/Diameter

0.8 No x 1.22 No

Liner

LDPE CONE

Surface Finish

RIB SIDE / SMOOTH TOP

O.BERK<sup>®</sup> Co. provides a full range of packaging products and services for every aspect of the packaging process from conception and selection of a container and closure, through its decoration and delivery. We can help create broad differentiation through innovative packaging using either stock or designed components.