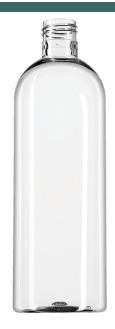

## 400ML CLEAR SONATA PET PLASTIC BOTTLE - 24-415 NECK

Carton Count 105

Carton Weight

8.80

Carton Dimension (L x W x H)

22.8 x 15 x 16

Carton / Pallet

25

Pallet Dimension (L x W x H)

39 x 47 x 85

Size 400.00 ML

Overflow Capacity

415.00 ml

Neck Diameter

24.00

Neck Finish

415

Material

PET

Color

**CLEAR** 

Shape

**ROUND** 

Item Height x Width/Diameter

187 mm x n/a mm

PCR Possibility

Yes

O.BERK<sup>®</sup> Co. provides a full range of packaging products and services for every aspect of the packaging process from conception and selection of a container and closure, through its decoration and delivery. We can help create broad differentiation through innovative packaging using either stock or designed components.