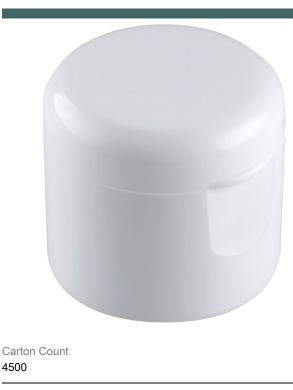

## 24-410 WHITE PP CYLINDRICAL DISPENSING FLIP TOP CLOSURE - 2.5MM **ORIFICE**

4500

Carton Weight

32.70

Carton Dimension (L x W x H)

15 x 23.25 x 17

Carton / Pallet

16

Pallet Dimension (L x W x H)

47.2 x 31.4 x 73.6

**Neck Diameter** 

24.00

Neck Finish

410

Material

PP

Color

WHITE

Item Weight

3.30 g

Item Height x Width/Diameter

22.75 mm x 26.6 mm

Blow Technology

**INJECTION** 

PCR Possibility

Yes

Surface Finish

SMOOTH SIDE / SMOOTH TOP

Orifice Size

2.5MM

O.BERK® Co. provides a full range of packaging products and services for every aspect of the packaging process from conception and selection of a container and closure, through its decoration and delivery. We can help create broad differentiation through innovative packaging using either stock or designed components.