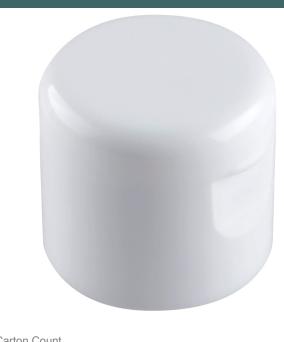

## 20-410 WHITE PP CYLINDRICAL DISPENSING FLIP TOP CLOSURE

Carton Count

6500

Carton Weight

39.00

Carton Dimension (L x W x H)

15 x 23.25 x 17

Carton / Pallet

16

Pallet Dimension (L x W x H)

47.2 x 31.4 x 73.6

Neck Diameter

20.00

Neck Finish

410

Material

PP

Color

WHITE

Item Weight

2.70 g

Item Height x Width/Diameter

20.6 mm x 23.4 mm

Blow Technology

INJECTION

PCR Possibility

Yes

Surface Finish

SMOOTH SIDE / SMOOTH TOP

Orifice Size

2.5MM - 4MM

O.BERK<sup>®</sup> Co. provides a full range of packaging products and services for every aspect of the packaging process from conception and selection of a container and closure, through its decoration and delivery. We can help create broad differentiation through innovative packaging using either stock or designed components.