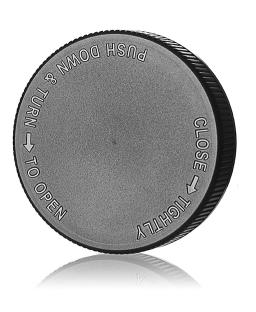

## 55310112

70-400 BLACK PP PUSH DOWN AND TURN TEXT TOP CRC CAP - F217 LINER

Carton Count 530

Carton Weight 25.00

Carton Dimension (L x W x H) 24 x 15 x 14

Carton / Pallet 30

Pallet Dimension (L x W x H) 48 x 40 x 88

| Neck Fin<br>400       | ish                   |          |  |  |
|-----------------------|-----------------------|----------|--|--|
| Material<br>PP        |                       |          |  |  |
| Color<br>BLACK        |                       |          |  |  |
| Item Wei<br>17.00 g   | ght                   |          |  |  |
| ltem Hei<br>0.67 in x | ght x Width/<br>3 in  | Diameter |  |  |
| PCR Pos<br>Yes        | sibility              |          |  |  |
| Liner<br>F217         |                       |          |  |  |
| Surface<br>RIB SIDI   | -inish<br>E / TEXT TO | )P       |  |  |