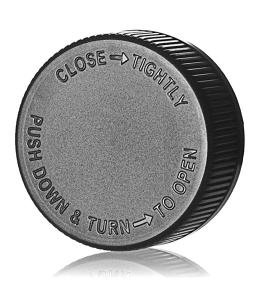

## 55310110

38-400 BLACK PP PUSH DOWN AND TURN TEXT TOP CRC - F217 LINER

Carton Count 1600

Carton Weight 30.00

Carton Dimension (L x W x H) 24 x 15 x 14

Carton / Pallet 30

Pallet Dimension (L x W x H) 48 x 40 x 88

| Neck Fin<br>400       | sh                       |          |  |  |
|-----------------------|--------------------------|----------|--|--|
| Material<br>PP        |                          |          |  |  |
| Color<br>BLACK        |                          |          |  |  |
| Item Wei<br>7.00 g    | ght                      |          |  |  |
| Item Hei<br>0.66 in x | Jht x Width/E<br>1.75 in | Diameter |  |  |
| PCR Pos<br>Yes        | sibility                 |          |  |  |
| Liner<br>F217         |                          |          |  |  |
| Surface               | inish<br>/ TEXT TO       | P        |  |  |