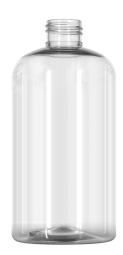

## 70240106

## 360ML CLEAR PET 25 PERCENT PCR BOSTON ROUND - 24-410 NECK

Carton Count 150

Carton Weight

13.00

Carton Dimension (L x W x H)

23 x 16 x 16

Carton / Pallet

25

Pallet Dimension (L x W x H)

47 x 39 x 85

Size

360.00 ML

Overflow Capacity

380.00 ml

Neck Diameter

24.00

Neck Finish

410

Material

PET

Color

**CLEAR** 

Shape

**BOSTON ROUND** 

Item Weight

29.00 g

Item Height x Width/Diameter

139 mm x 66 mm

PCR Possibility

Yes

O.BERK<sup>®</sup> Co. provides a full range of packaging products and services for every aspect of the packaging process from conception and selection of a container and closure, through its decoration and delivery. We can help create broad differentiation through innovative packaging using either stock or designed components.