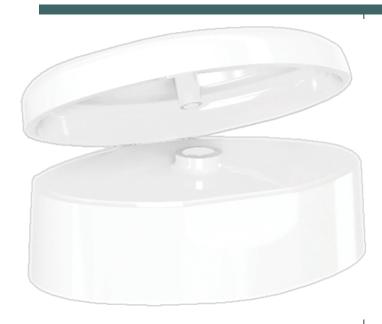

## 1012010

25MM WHITE SMOOTH SIDE PP TAPA CAPRI DISPENSING FLIP TOP CLOSURE

Carton Count 1500

Carton Weight 22.00

Carton Dimension (L x W x H) 16 x 22.8 x 15

Carton / Pallet 25

Pallet Dimension (L x W x H) 85 x 39 x 47

| erial              |          |  |  |
|--------------------|----------|--|--|
| or                 |          |  |  |
| ITE                |          |  |  |
| n Weight           |          |  |  |
| ) g                |          |  |  |
| n Height x Width/D | )iameter |  |  |
| 3 mm x 50.2 mm     |          |  |  |
| face Finish        |          |  |  |
| OOTH SIDE          |          |  |  |